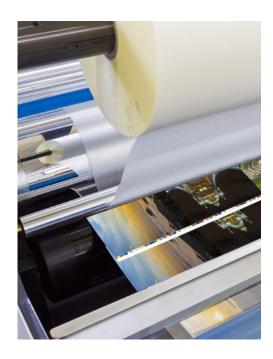

#### **Laminating Pouches & Rolls**

Lamination is the perfect answer for documents that need to stand up to more demanding situations. Our durable laminating pouches are available in a wide range of sizes and thicknesses and are suitable for every type of heat sealing laminating machine.

- Free card carrier in every box
- Choose from Gloss and a wide range of thicknesses and sizes
- Ideal for frequently used & exterior documents
- Laminating rolls available in 42, 75 and 125mic
- Other formats and sizes available please enquire