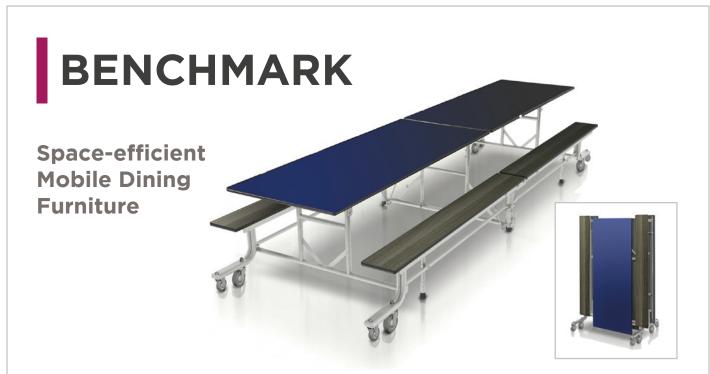

# THE ULTIMATE IN FLEXIBILTY FOR SPACE-EFFICIENT DINING

The ultra slim and ultra compact design offers adjustable table heights - a Versa exclusive - accommodating your everyday cafeteria needs for primary schools, secondary schools and colleges.

The extended tabletops offer extra room per student and endto-end positioning with no gaps. With the Benchmark, space optimisation comes as standard.

### **BENCHMARK**

Stores in 44% less space than standard folding dining tables