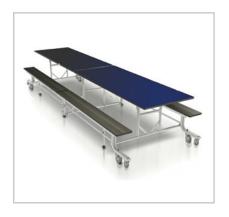

# THE ULTIMATE IN FLEXIBILTY FOR SPACE-EFFICIENT DINING

The ultra slim and ultra compact design offers adjustable table heights - a Versa exclusive - accommodating your everyday cafeteria needs for primary schools, secondary schools and colleges.

The extended tabletops offer extra room per student and endto-end positioning with no gaps. With the Benchmark, space optimisation comes as standard.

### **BENCHMARK**

Stores in 44% less space than standard folding dining tables