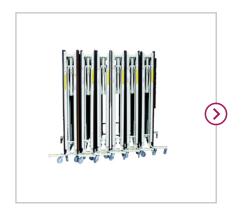

#### **COMPACT STORAGE**

Six Benchmark tables require a footprint of less than 1.6m x 2.24m with each additional table adding just 28cm.

The lift and assist system provides a smooth controlled operation during setup.

#### **INCREASED CAPACITY**

You can fit more benchmark tables in your storage area, providing more capacity in your hall.