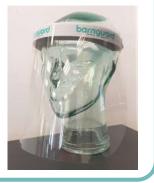

### Disposable face shield

Barriguard's face shield offers industry-leading levels of facial protection from airborne pathogens and viruses. CE marked and certified to BS EN166:2002. Soft strap and foam headband for enduring comfort. Boxed in 400s.

£3.60ea

We also supply face masks, gloves and wipes – talk to our team for current pricing and availability.

LEAN