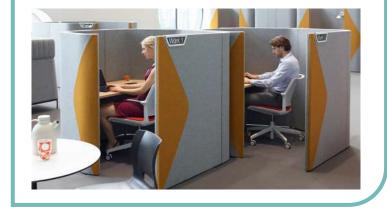

### **Protected working areas**

Make the best use of your space with our practical mobile room dividers and individual learning zones and furniture. These products protect students and staff safely, enabling maximum use of the school environment.

#### SEGREGATED LEARNING ZONES

Discover our range of acoustic work areas created to make open spaces private and safe. With numerous styles and configurations, these products can be used in a number of environments. Please speak to us on 0330 030 0330 to discuss your requirements.