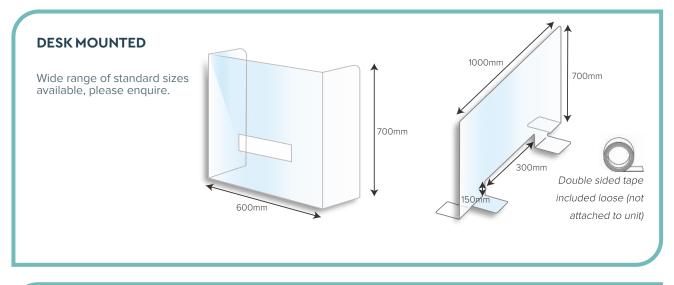

### **Protective screens**

Physical protection for your staff from airborne pathogens, coughs and sneezes. Either desk mounted or floor-standing with conveniently located apertures for access. Choose from standard designs or we can manufacture bespoke to suit your precise needs. Wipe-clean surfaces for ultimate protection.

#### **BESPOKE DESIGN**

We have the ability to produce something to suit your individual needs.

Contact our team to discuss your specific requirements.

All prices subject to VAT and Carriage