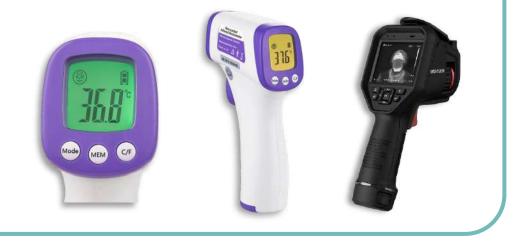

#### Digital infrared thermometers

Ideal for highly populated environments, infrared thermometers are the quick and easy way to help prevent infection setting foot in your environment. With their ability to take a persons' temperature in just 1 second, you can quickly identify students with elevated body temperatures which may indicate a fever. Suitable for use on any age person the thermometers are simple and quick to use.