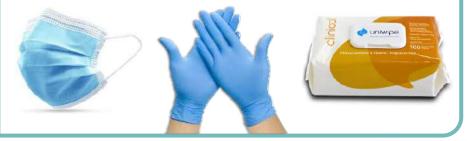

### Disposable face shield

Barriguard's face shield offers industry-leading levels of facial protection from airborne pathogens and viruses. CE marked and certified to BS EN166:2002. Soft strap and foam headband for enduring comfort. Boxed in 400s.

£3.60ea

We also supply face masks, gloves and wipes – talk to our team for current pricing and availability.

LEAN

### Alcohol hand gel 12x 200ml

Barriguard's hand gel contains a powerful bactericide and kills 99.99% of bacteria. Cleans and refreshes hands without the need for soap and water, is fast drying and non-sticky. Food safe, non-perfumed and skin friendly.

### Alcohol hand gel refill 2L

A handy 2L refill bottle to top up empty 200ml pump pots. A powerful bactericide that kills 99.99% of bacteria. Cleans and refreshes hands without the need for soap and water, fast drying and non-sticky. Food safe, non-perfumed and skin friendly.

#### Alcohol hand rub refill 5L

Alochol-based hand sanitiser solution for rapid and effective hand sanitising. Suitable for use in food, catering and hospitality industries. Quick acting, non-tainting food safe alcohol hand rub approved to both BS EN1500 and BS EN2176.