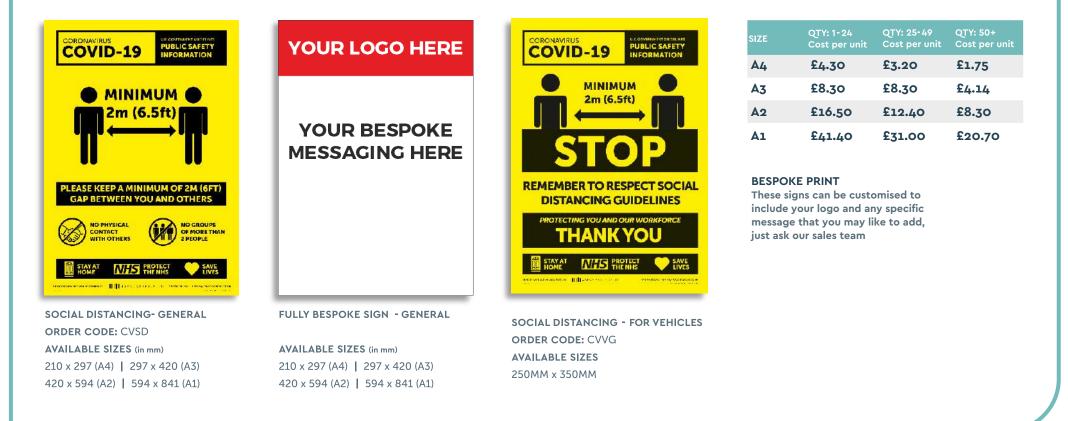

## Signage

Our signs are lightweight and easy to fit. Signs are printed using U.V. technology directly onto hi-viz yellow correx base substrate and cut to size, and are therefore waterproof and fadeproof - perfect for outdoor and indoor use.