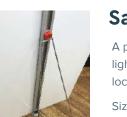

#### SaniStation

A product providing a convenient, lightweight but robust floor standing location to dispense hand sanitiser.

Sized at 600mm x 1770mm, and made from a strong aluminium composite printed back panel, laminated with anti-graffiti coating with acrylic hand dispenser holders.

A water filled base is also available to help secure the dispenser in location.

### **£198**

OPTIONAL WATER FILLED BASE

#### **BESPOKE PRINT**

This sanistation can be customised to include your logo and any specific message that you may like to add, just ask our sales team