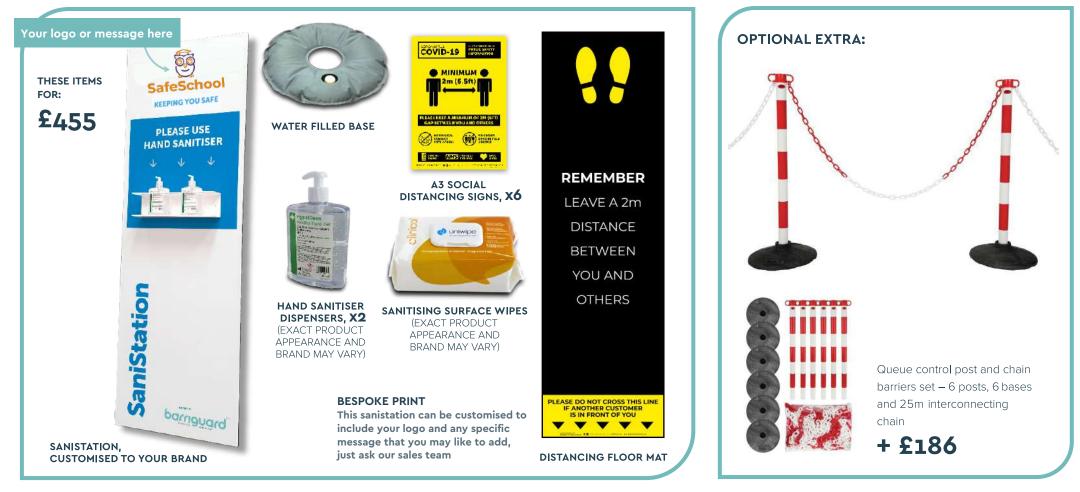

#### SaniStation

A product providing a convenient, lightweight but robust floor standing location to dispense hand sanitiser.

Sized at 600mm x 1770mm, and made from a strong aluminium composite printed back panel, laminated with anti-graffiti coating with acrylic hand dispenser holders.

A water filled base is also available to help secure the dispenser in location.

### **£198**

OPTIONAL WATER FILLED BASE

#### **BESPOKE PRINT**

This sanistation can be customised to include your logo and any specific message that you may like to add, just ask our sales team

#### All prices subject to VAT and Carriage

Shown with optional

water filled base