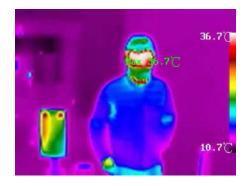

#### Thermal fever screening

Talk to us about economical fever screening solutions; the fast way to detect elevated body temperatures which may indicate the presence of a fever. Perfect for busy school entrances and receptions and other traffic areas, and needing only 1 second to read body temperature, these systems are a significant support in the battle against infection and virus transmission.