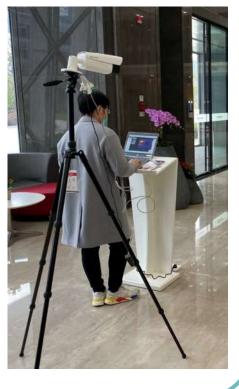

#### Thermal fever screening

Talk to us about economical fever screening solutions; the fast way to detect elevated body temperatures which may indicate the presence of a fever. Perfect for busy school entrances and receptions and other traffic areas, and needing only 1 second to read body temperature, these systems are a significant support in the battle against infection and virus transmission.