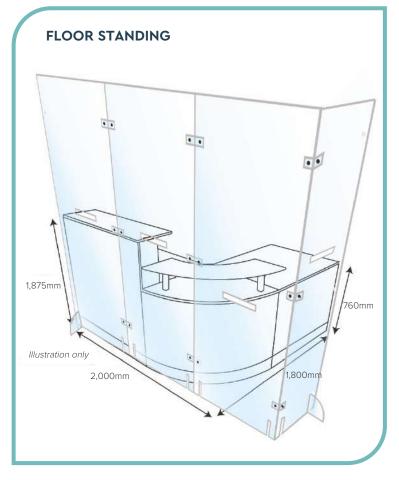

### **Protective screens**

Physical protection for your staff from airborne pathogens, coughs and sneezes. Either desk mounted or floor-standing with conveniently located apertures for access. Choose from standard designs or we can manufacture bespoke to suit your precise needs. Wipe-clean surfaces for ultimate protection.

#### **BESPOKE DESIGN**

We have the ability to produce something to suit your individual needs.

Contact our team to discuss your specific requirements.

All prices subject to VAT and Carriage