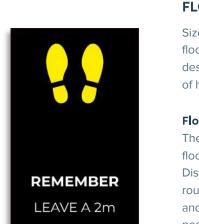

## **Floor graphics**

DISTANCE BETWEEN YOU AND

OTHERS

ORDER NOW ORDER DELIVERY FOR FAST DELIVERY PLEASE DO NOT CROSS THIS LINE IF ANOTHER CUSTOMER IS IN FROM FOR YOU

V V

#### FLOOR GRAPHICS

Sized at 600mm x 2000mm, these floor based products have been designed provide a visual reminder of how far to stand apart from others.