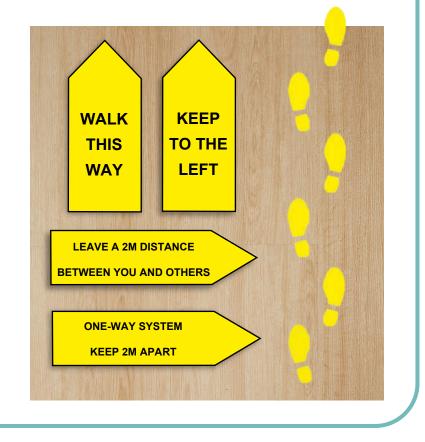

## Signage

Our signs are lightweight and easy to fit. Signs are printed using U.V. technology directly onto hi-viz yellow correx base substrate and cut to size, and are therefore waterproof and fadeproof - perfect for outdoor and indoor use.

## **Floor graphics**

DISTANCE BETWEEN YOU AND

OTHERS

ORDER NOW ORDER DELIVERY FOR FAST DELIVERY PLEASE DO NOT CROSS THIS LINE IF ANOTHER CUSTOMER IS IN FROM FOR YOU

V V

#### FLOOR GRAPHICS

Sized at 600mm x 2000mm, these floor based products have been designed provide a visual reminder of how far to stand apart from others.

#### FLOOR GRAPHICS

Foot traffic control arrows - 300mm or 450mm. Self-adhesive, robust vinyl material. Available with standard text or your bespoke message.

All prices subject to VAT and Carriage

Part of